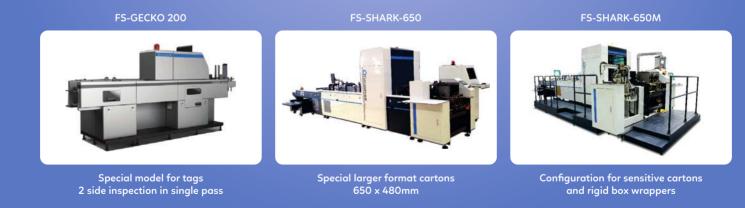

## HIGH SPEED CARTON / LABEL QUALITY INSPECTION AND SORTING MACHINE

FS-SHARK-500

Several Special Models, Configurations, options are available as customer requirement.

to learn more, visit www.subasolutions.in / en.focusight.net

## **TECHNICAL DETAILS:**

| TECHNICAL DETAILS.                   |                       |              |
|--------------------------------------|-----------------------|--------------|
| Model                                | 500                   | 650          |
| Max. Transportation/Inspection Speed | approx 250m/min       |              |
| Max. Feeding Speed                   | approx 100-160m/min   |              |
| Max. Sheet Dimension (W*L) (approx)  | 480 × 420 mm          | 650 × 450 mm |
| Min. Sheet Dimension (W*L)           | 100 × 100 mm          |              |
| Suggested Gram Weight (approx)       | 90~800g/m²            |              |
| Machine footprint (L*W*H)            | 7970 × 3430 × 2240 mm |              |
| Machine with working suggested area  | 9970 x 5430 x 2240 mm |              |
| Compressed Air Pressure              | 8 bar and above       |              |
| Power                                | 15 Kw                 | 16 Kw        |
| Total Weight                         | approx 4.5 Tons       |              |